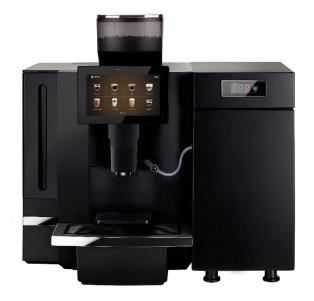

an

K100S





### **Technical Data**

| Item                       | Specification        |
|----------------------------|----------------------|
| Capacity(inside dimension) | 6 litres             |
| Refrigrant                 | R600a(12g)           |
| Forced Air cooling         | <8h                  |
| Temperature range          | Under class 3: 0-4°C |
| Noise                      | Less than 45db       |
| Color                      | Black powder coated  |
| Milk hose size             | 7mm                  |
| N.W/G.W                    | 14.1KG/ 16.1KG       |
| Inner Size                 | W160*D130*H280mm     |
| Product size               | W220*D452*H456mm     |
| Package Dimension          | W290*D530*D525mm     |
| Loading Qty.(20GP)         | 320pcs               |







K95L & K100S

#### K95 & K100S







#### K90L&K100S

#### K90L&K100S

Suzhou Industrial Park Kalerm Electric Appliances Co., Ltd

a

# THANKS FOR YOUR WATCHING