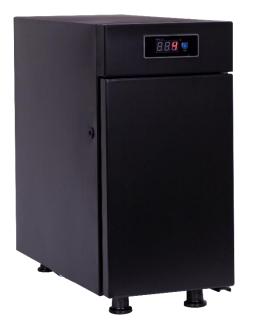

### Features:

1) Black powder coated cabinet with milk hose connector on both sides

ΚΛΙ

2) Air cooling system with fin type evaporator

3) Electronic thermostat with 0-4°C temperature display

4) Digital thermostat, auto defrost

5) Blister white ABS inner liner and 4 adjustable feet

6) Black powder coated foam door, easy to maintain clean

K100S

### **Technical Data**

| Item                       | Specification        |
|----------------------------|----------------------|
| Capacity(inside dimension) | 6 litres             |
| Refrigrant                 | R600a(12g)           |
| Forced Air cooling         | <8h                  |
| Temperature range          | Under class 3: 0-4°C |
| Noise                      | Less than 45db       |
| Color                      | Black powder coated  |
| Milk hose size             | 7mm                  |
| N.W/G.W                    | 14.1KG/ 16.1KG       |
| Inner Size                 | W160*D130*H280mm     |
| Product size               | W220*D452*H456mm     |
| Package Dimension          | W290*D530*D525mm     |
| Loading Qty.(20GP)         | 320pcs               |