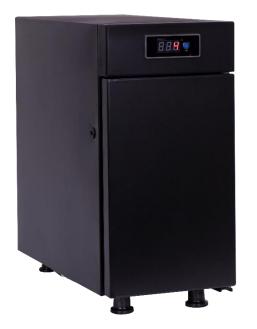

### Features:

1) Black powder coated cabinet with milk hose connector on both sides

ΚΛΙ

2) Air cooling system with fin type evaporator

3) Electronic thermostat with 0-4°C temperature display

4) Digital thermostat, auto defrost

5) Blister white ABS inner liner and 4 adjustable feet

6) Black powder coated foam door, easy to maintain clean

K100S

### **Technical Data**

| Item                       | Specification        |
|----------------------------|----------------------|
| Capacity(inside dimension) | 6 litres             |
| Refrigrant                 | R600a(12g)           |
| Forced Air cooling         | <8h                  |
| Temperature range          | Under class 3: 0-4°C |
| Noise                      | Less than 45db       |
| Color                      | Black powder coated  |
| Milk hose size             | 7mm                  |
| N.W/G.W                    | 14.1KG/ 16.1KG       |
| Inner Size                 | W160*D130*H280mm     |
| Product size               | W220*D452*H456mm     |
| Package Dimension          | W290*D530*D525mm     |
| Loading Qty.(20GP)         | 320pcs               |